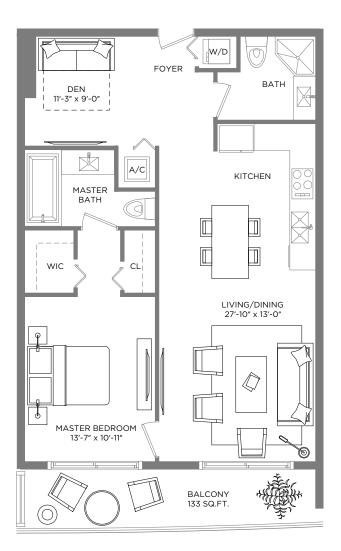

## RESIDENCE 04 1 BEDROOM / 2 BATHS + DEN

A/C INTERIOR AREA 962 SQ.FT. / 89.37 SQ.M. TERRACE AREA 133 SQ.FT. / 12.35 SQ.M. TOTAL RESIDENCE 1,095 SQ.FT. / 101.72 SQ.M.

\*\* Terrace configurations vary from floor to floor and may include cut-outs. For an accurate depiction of the terrace configuration, see Exhibit "2" to the Declaration.